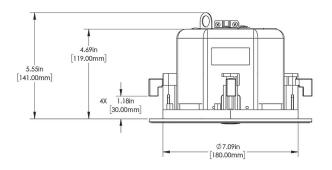

# TECHNICAL SPECIFICATIONS

| Power Source    | Passive           |
|-----------------|-------------------|
| Max Wattage     | 40                |
| Impedance       | 8 ohms            |
| Warranty        | 3 years           |
| Weight          | 5.1 lbs.(2.31 kg) |
| Height          | 6" (152 mm)       |
| Grille Diameter | 8.2" (208 mm)     |
| Cutout Size     | 7.09" (180 mm)    |