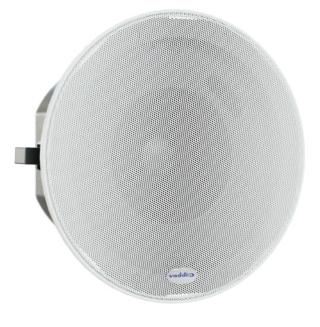

### **OVERVIEW**

The Vaddio Ceiling Speaker accurately reproduces audio from presentations and conference calls and is optimized so voices sound clear and natural. The 2-way speaker is built with a specially designed coaxially mounted cone tweeter and a high-performance 4" metalized cone woofer with a rubber driver surround for long-lasting use.

The flush-mounting speaker can be installed in the ceiling or wall and comes with a lightweight ceiling tile brace. The air-sealed steel enclosure features a recessed cable cavity and removable phoenix-style plug. Removing the magnetic, neutral white metal grille reveals convenient baffle-located screws to secure the swivel-out mounting tabs.

#### FEATURES

- 2-way speaker optimized for vocal clarity
- Ceiling or wall mountable
- Magnetic speaker grille and removable phoenix style plug
- Included ceiling tile brace
- 8 ohms nominal system impedance